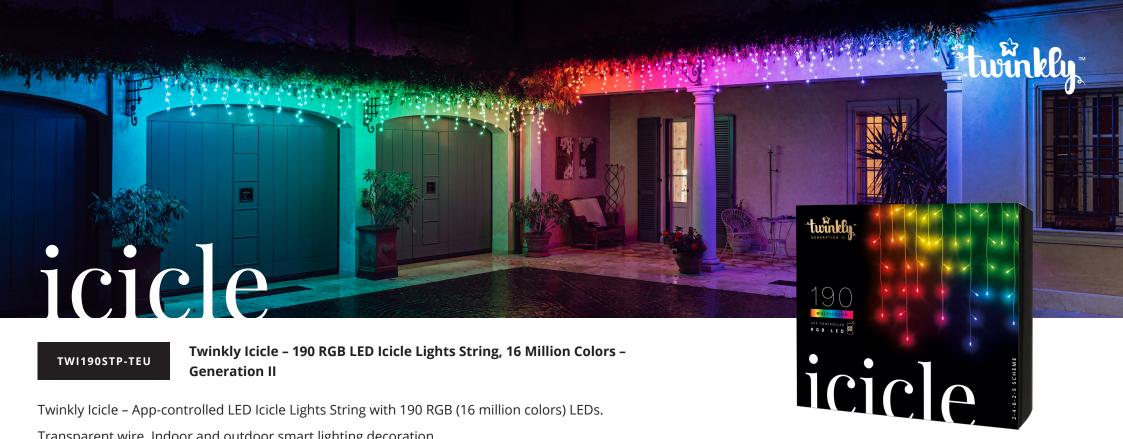

Twinkly Icicle – App-controlled LED Icicle Lights String with 190 RGB (16 million colors) LEDs. Transparent wire. Indoor and outdoor smart lighting decoration.

Twinkly Icicle is a smart LED lights string that can be controlled via app and vocal assistants. With 10 series of drops in a 2-4-6-2-5 schema, consisting of 190 RGB 4.3 mm diffused flat lens LED, specifically designed with a flat head to reach impressive brightness levels and perfect tone of color, Twinkly Icicle goes beyond the traditional decorative Christmas lighting with a Bluetooth® and Wi-Fi controller and a state-of-the-art smartphone application, bringing new levels of lighting design and creativity in and out of your connected home all-year-round. Like all Twinkly products, Icicle can be mapped and every single LED can be controlled individually, allowing you to create and reproduce unique effects, gradients, and color animations – Icicle becomes your screen. Easily configurable via Wi-Fi and Bluetooth®, Twinkly Icicle is controlled using the free Twinkly App, available for iOS and Android. Twinkly's App enables you to create bespoke light design installations thanks to a wide range of pre-made effects and animations, as well as the ability to create your own effects from scratch using the FX Wizard creation tool. Twinkly Icicle can be grouped together with other Twinkly RGB devices to create larger, synchronized light installations. Twinkly Icicle can be controlled seamlessly with vocal assistants such as Hey Google and Amazon Alexa, as well as with Apple HomeKit, Homey, and Razer Chroma™ RGB via Twinkly Chroma Connector and OMEN Light Studio on OMEN Gaming Hub to enhance your gaming experience with stunning light effects that react to your gameplay. Suitable for indoor and outdoor use, rated IP44.

### Long description

Twinkly lcicle is a smart LED lights string that can be controlled via app and vocal assistants. With 10 series of drops in a 2-4-6-2-5 schema, consisting of 190 RGB 4.3 mm diffused flat lens LED, specifically designed with a flat head to reach impressive brightness levels and perfect tone of color, Twinkly Icicle goes beyond the traditional decorative Christmas lighting with a Bluetooth® and Wi-Fi controller and a state-of-the-art smartphone application, bringing new levels of lighting design and creativity in and out of your connected home all-year-round.